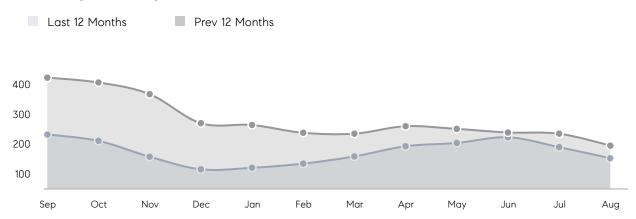

| 100%        |          |
|                | AVERAGE SOLD PRICE | \$2,424,444 | \$2,268,333 | 7%       |
|                | # OF CONTRACTS     | 4           | 3           | 33%      |
|                | NEW LISTINGS       | 3           | 3           | 0%       |
| Condo/Co-op/TH | AVERAGE DOM        | 26          | 36          | -28%     |
|                | % OF ASKING PRICE  | 97%         | 98%         |          |
|                | AVERAGE SOLD PRICE | \$849,966   | \$807,912   | 5%       |
|                | # OF CONTRACTS     | 83          | 103         | -19%     |
|                | NEW LISTINGS       | 68          | 106         | -36%     |
|                |                    |             |             |          |

# Hoboken

#### AUGUST 2022

#### Monthly Inventory





### Listings By Price Range

Contracts By Price Range



COMPASS

 $\sim$   $\sim$   $\sim$   $\sim$   $\sim$ / / / / / / / //// | | | | | / ------

Compass makes no representations or warranties, express or implied, with respect to future market conditions or prices of residential product at the time the subject property or any competitive property is complete and ready for occupancy or with respect to any report, study, finding, recommendation or other information provided by Compass herein. Moreover, no warranty, express or implied, is made or should be assumed regarding the accuracy, adequacy, completeness, legality, reliability, merchantability or fitness for a particular purpose of any information, in part or whole, contained herein. All material is presented with the understandi